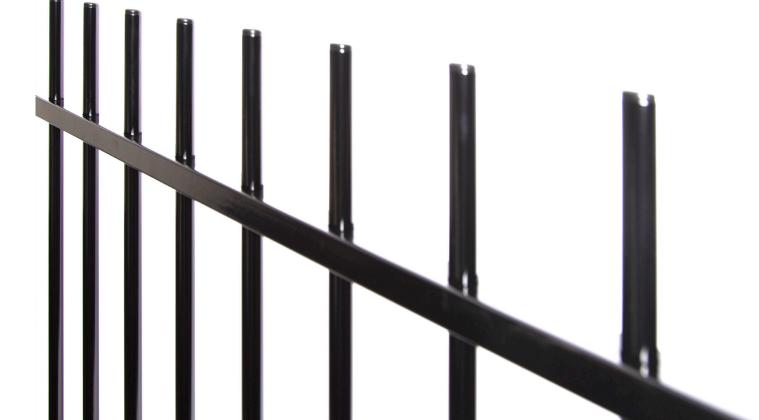

## **ROD TOP**

A versatile fence panel that can be used in a variety of applications.

## SPECIFICATIONS

| Heights (mm) | 900, 1200, 1500, 1800 |    |
|--------------|-----------------------|----|
| Width (mm)   | 2300                  |    |
| Rails (mm)   | 38 x 25               |    |
| Pickets (mm) | 19                    | Do |
| Posts (mm)   | 50, 65, 75            |    |