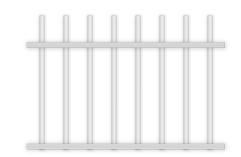

## **ROD TOP**

A versatile fence panel that can be used in a variety of applications.

## SPECIFICATIONS

| Heights (mm) | 900, 1200, 1500, 1800 |    |
|--------------|-----------------------|----|
| Width (mm)   | 2300                  |    |
| Rails (mm)   | 38 x 25               |    |
| Pickets (mm) | 19                    | Do |
| Posts (mm)   | 50, 65, 75            |    |