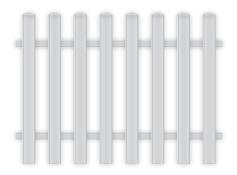

## **HERITAGE PICKET**

Traditional look picket fence that will outlast its timber rival.

## **SPECIFICATIONS**

| Heights (mm) | 900, 1200, 1500, 1800 |
|--------------|-----------------------|
| Width (mm)   | 2340                  |
| Rails (mm)   | 40 x 40               |
| Pickets (mm) | 65 x 16               |
| Posts (mm)   | 65, 75, 100           |