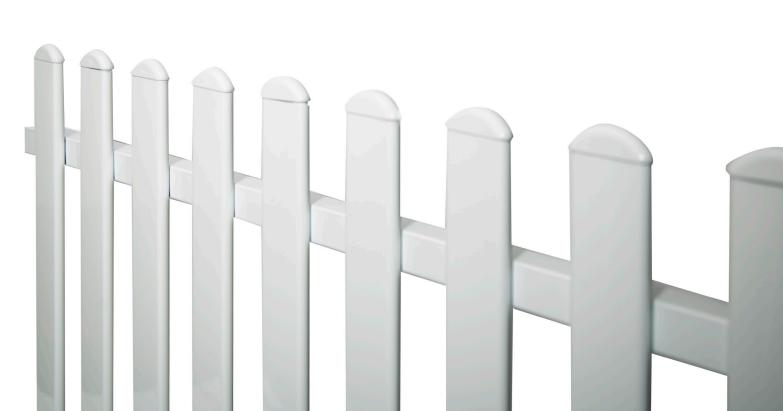

## **HERITAGE PICKET**

Traditional look picket fence that will outlast its timber rival.

## **SPECIFICATIONS**

| Heights (mm) | 900, 1200, 1500, 1800 |
|--------------|-----------------------|
| Width (mm)   | 2340                  |
| Rails (mm)   | 40 x 40               |
| Pickets (mm) | 65 x 16               |
| Posts (mm)   | 65, 75, 100           |