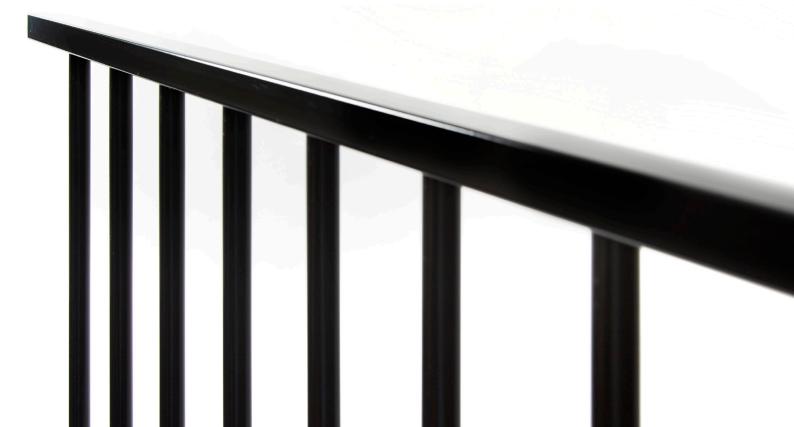

## **FLAT TOP**

Classic style fence that can be used in a variety of applications.

## SPECIFICATIONS

| Heights (mm) | 900, 1200, 1500, 1800 | View our fencing<br>range online<br>DoogoodAustralia.com.au |
|--------------|-----------------------|-------------------------------------------------------------|
| Width (mm)   | 2300                  |                                                             |
| Rails (mm)   | 38 x 25               |                                                             |
| Pickets (mm) | 19                    |                                                             |
| Posts (mm)   | 50, 65, 75            |                                                             |