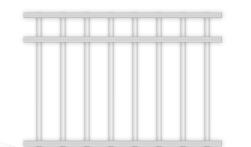

## **FLACK**

As versatile as the flat top, with added strength.

## **FEATURES APPLICATIONS**

- Pool & Childcare compliant (AS1926.1-2012)
- · Second top rail adds more structural integrity
- Can be powder coated in a large range of colours
- Fabrication of custom sized panels & gates available by request
- 20-year powder coating warranty available by request

## **SPECIFICATIONS**

| Heights (mm) | 900, 1200, 1500, 1800 |
|--------------|-----------------------|
| Width (mm)   | 2300                  |
| Rails (mm)   | 38 x 25               |
| Pickets (mm) | 19                    |
| Posts (mm)   | 50, 65, 75            |